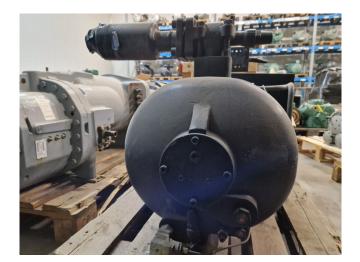

#### Used McQuay HSA203QS11YA

Used McQuay HHSA203QS11YA semihermetic screw compressor on Freon. \*Why choose for HOSBV? Were not only the largest used refrigeration specialist in Europe, but also, we deliver all equipment including an extensive test, warranty and industrial cleaning. \*Optional we can also perform a new paint job and arrange the logistics.