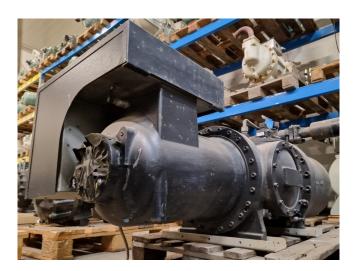

#### Used McQuay HSA203QS11YA

Used McQuay HHSA203QS11YA semihermetic screw compressor on Freon. \*Why choose for HOSBV? Were not only the largest used refrigeration specialist in Europe, but also, we deliver all equipment including an extensive test, warranty and industrial cleaning. \*Optional we can also perform a new paint job and arrange the logistics.