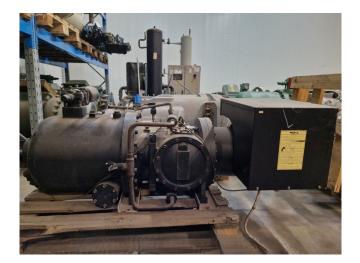

#### Used McQuay HSA203QS11YA

Used McQuay HHSA203QS11YA semihermetic screw compressor on Freon. \*Why choose for HOSBV? Were not only the largest used refrigeration specialist in Europe, but also, we deliver all equipment including an extensive test, warranty and industrial cleaning. \*Optional we can also perform a new paint job and arrange the logistics.