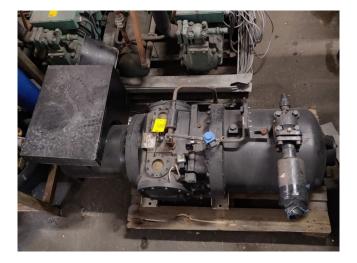

#### Used McQuay HSA203QS11YA

Used McQuay HHSA203QS11YA semihermetic screw compressor on Freon. \*Why choose for HOSBV? Were not only the largest used refrigeration specialist in Europe, but also, we deliver all equipment including an extensive test, warranty and industrial cleaning. \*Optional we can also perform a new paint job and arrange the logistics.