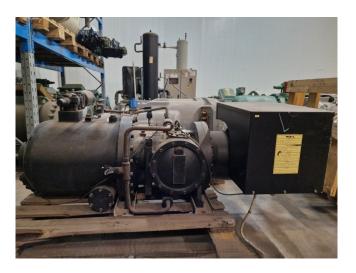

#### Used McQuay HSA203QS11YA

Used McQuay HHSA203QS11YA semihermetic screw compressor on Freon. \*Why choose for HOSBV? Were not only the largest used refrigeration specialist in Europe, but also, we deliver all equipment including an extensive test, warranty and industrial cleaning. \*Optional we can also perform a new paint job and arrange the logistics.